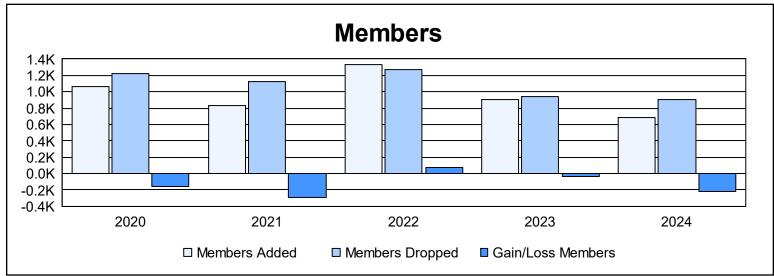

District 3233E2 As of June 2024 Cumulative

| Year      | New<br>Clubs | Dropped<br>Clubs | Gain/<br>Loss<br>Clubs | New<br>Members | Charter<br>Members | Reinstate<br>Members | Transfer<br>Members | Total<br>Member<br>Added | Total<br>Members<br>Dropped | Gain/<br>Loss<br>Members |
|-----------|--------------|------------------|------------------------|----------------|--------------------|----------------------|---------------------|--------------------------|-----------------------------|--------------------------|
| 2019-2020 | 63           | 5                | 58                     | 322            | 551                | 179                  | 15                  | 1,067                    | 1,223                       | -156                     |
| 2020-2021 | 18           | 13               | 5                      | 481            | 215                | 111                  | 27                  | 834                      | 1,130                       | -296                     |
| 2021-2022 | 17           | 26               | -9                     | 698            | 445                | 158                  | 36                  | 1,337                    | 1,268                       | 69                       |
| 2022-2023 | 8            | 45               | -37                    | 512            | 299                | 47                   | 50                  | 908                      | 939                         | -31                      |
| 2023-2024 | 6            | 11               | -5                     | 402            | 204                | 69                   | 13                  | 688                      | 907                         | -219                     |
| Average   | 22           | 20               | 2                      | 483            | 343                | 113                  | 28                  | 967                      | 1,093                       | -127                     |