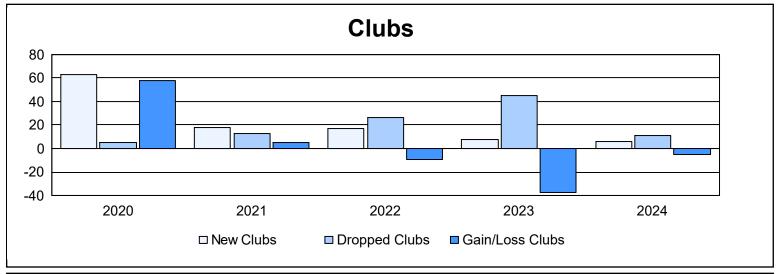

District 3233E2 As of June 2024 Cumulative

| Year      | New<br>Clubs | Dropped<br>Clubs | Gain/<br>Loss<br>Clubs | New<br>Members | Charter<br>Members | Reinstate<br>Members | Transfer<br>Members | Total<br>Member<br>Added | Total<br>Members<br>Dropped | Gain/<br>Loss<br>Members |
|-----------|--------------|------------------|------------------------|----------------|--------------------|----------------------|---------------------|--------------------------|-----------------------------|--------------------------|
| 2019-2020 | 63           | 5                | 58                     | 322            | 551                | 179                  | 15                  | 1,067                    | 1,223                       | -156                     |
| 2020-2021 | 18           | 13               | 5                      | 481            | 215                | 111                  | 27                  | 834                      | 1,130                       | -296                     |
| 2021-2022 | 17           | 26               | -9                     | 698            | 445                | 158                  | 36                  | 1,337                    | 1,268                       | 69                       |
| 2022-2023 | 8            | 45               | -37                    | 512            | 299                | 47                   | 50                  | 908                      | 939                         | -31                      |
| 2023-2024 | 6            | 11               | -5                     | 402            | 204                | 69                   | 13                  | 688                      | 907                         | -219                     |
| Average   | 22           | 20               | 2                      | 483            | 343                | 113                  | 28                  | 967                      | 1,093                       | -127                     |